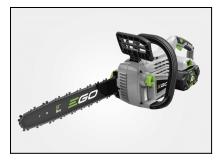

## EGO POWER+ 16" Chain Saw Kit - CS1604

The EGO POWER+ Chain Saw truly delivers Power Beyond Belief<sup>™</sup>. The 16" bar and chain, combined with a highefficiency brushless motor, provides effortlessly smooth cuts. The brushless motor extends both the life of the tool and the run time. The EGO POWER+ Chain Saw delivers the performance of gas without noise, fuss, and fumes. Compatible with all EGO POWER+ ARC Lithium<sup>™</sup> batteries (available separately) to deliver Power Beyond Belief<sup>™</sup>.