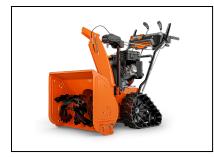

## Ariens Compact 24 RapidTrak - 920032

Designed for effortless agility while maintaining 100% Ariens<sup>®</sup> ability, the Compact Sno-Thro<sup>®</sup> is designed to be easy enough to take out for a light dusting of snow and reliable enough to tackle up to 59 tons per hour if needed. A 2.5X Quick-Turn chute rotation throws the snow where you want it. Its 24" all-steel housing and serrated 11" auger chew through huge drifts with ease. Don't let its convenient size fool you, there's a lot of power packed into the Ariens Compact.