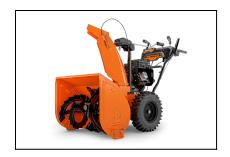

## Ariens Deluxe 28 Snow Blower - 921046

The Deluxe Series is consistently one of our best sellers because it has a history of knocking winter down a few notches. They're easy to maneuver and control with their standard Auto-Turn<sup>™</sup> steering and huge 14" serrated all-steel auger. A high 21" housing height devours the snow before throwing it up to 50 feet at a rate of 62-72 tons per hour. Various engines and machine widths make it easy to find the right unit for your property. Behind a Deluxe, you're walking in the tire tracks of greatness.