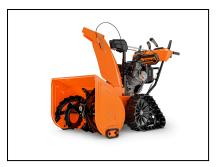

## Ariens Platinum 28 RapidTrak SHO Snow Blower -921057

Built for high-volume workloads, the Platinum Series is loaded with features like heated handgrips, a Super High Output impeller, Auto-Turn Steering Technology, and premium Ariens<sup>®</sup> engine options. The 14" auger and 21" housing height makes quick work of the deepest drifts. Say goodbye to the snow, but you'll have to yell since it'll be thrown upwards of 55 feet away.

- Easy push-button electric start Ariens<sup>®</sup> AX 369cc engine
- Wide 28" clearing width that moves 73 tons of snow per hour
- Ariens exclusive  $\operatorname{Rapidtrak}^{\scriptscriptstyle{in}}$  technology is capable of tackling any terrain