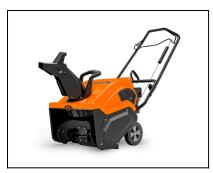

## Ariens Path-Pro 208 Electric Start Snow Blower -938032

Up to 9" of snow is no problem for the Path-Pro Series with its reinforced rubber paddles and adjustable scraper bar. This single-stage snow blower features a tireless Ariens<sup>®</sup> AX engine that efficiently plows through drifts. Have a limited amount of storage space? Its folding handlebar allows it to fit in compact spaces. The Path-Pro puts snow in its final resting place.

- Single-stage featuring a 21" clearing width and guaranteed first-time start in the cold
- Strong 208cc Ariens AX engine to move up to 9" of snow and blow snow up to 35' away
- Folding handlebars for easy storage, Tall housing height