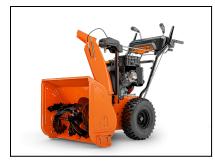

## Ariens Compact 24 Auto - 920029

Designed for effortless agility while maintaining 100% Ariens<sup>®</sup> ability, the Compact Sno-Thro<sup>®</sup> is designed to be easy enough to take out for a light dusting of snow and reliable enough to tackle up to 59 tons per hour if needed. A 2.5X Quick-Turn chute rotation throws the snow where you want it. Its 24" all-steel housing and serrated 11" auger chew through huge drifts with ease. Don't let its convenient size fool you, there's a lot of power packed into the Ariens Compact.