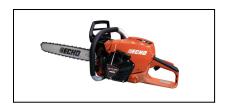

## Echo Chainsaw CS-7310PW-32

Read More

**SKU:**CS-7310PW-32

Price:\$1209.99

Categories: Echo Power Equipment

## **CS-7310PW 32 FEATURES**

- High-power 73.5 cc 2-stroke commercial-grade engine
- Full-wrap handle for additional gripping options
- 32" Bar Length
- 4-stage air cleaner system results in longer air filter life
- Decompression valve for easy starting
- Automatic, adjustable clutch-driven bar oiler operates only when the chain is moving to reduce oil consumption
- 19mm captive bar nuts no chance of losing hardware
- 3-point spring vibration reduction system for operator comfort
- Aluminum handle with rubber grip for strength and comfort