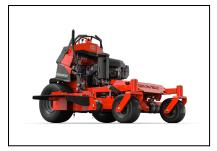

## Gravely Pro-Stance 60" Kawasaki® Stand On Mower 994164

Read More

**SKU:**994164

**Price:**\$10899

Categories: Gravely

# Gravely Pro-Stance 60" Kawasaki® Stand On Mower

Take on hills with confidence on the redesigned PRO-STANCE  $\circledast$ . With redistributed weight and a lowered center of gravity, the PRO-STANCE offers versatility with a range of deck sizes. The redesigned PRO-STANCE will ensure you maximize your investment.